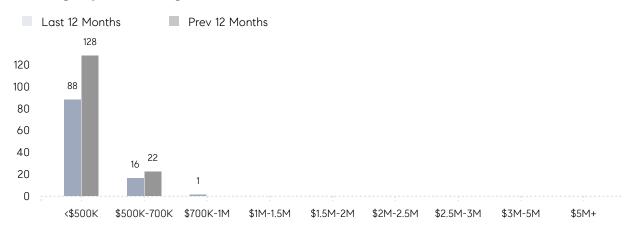

| 35%      |
|                | % OF ASKING PRICE  | 103%      | 105%      |          |
|                | AVERAGE SOLD PRICE | \$486,400 | \$485,214 | 0%       |
|                | # OF CONTRACTS     | 3         | 8         | -62%     |
|                | NEW LISTINGS       | 4         | 10        | -60%     |
| Condo/Co-op/TH | AVERAGE DOM        | 56        | 22        | 155%     |
|                | % OF ASKING PRICE  | 94%       | 95%       |          |
|                | AVERAGE SOLD PRICE | \$390,000 | \$203,400 | 92%      |
|                | # OF CONTRACTS     | 2         | 2         | 0%       |
|                | NEW LISTINGS       | 3         | 5         | -40%     |

# Lodi

### MAY 2022

### Monthly Inventory



### Contracts By Price Range



### Listings By Price Range



# COMPASS



Compass makes no representations or warranties, express or implied, with respect to future market conditions or prices of residential product at the time the subject property or any competitive property is complete and ready for occupancy or with respect to any report, study, finding, recommendation or other information provided by Compass herein. Moreover, no warranty, express or implied, is made or should be assumed regarding the accuracy, adequacy, completeness, legality, reliability, merchantability or fitness for a particular purpose of any information, in part or whole, contained herein. All material is presented with the understanding that Compass shall not be deemed to provide legal, accounting or other professional services. This is not intended to solicit the purch