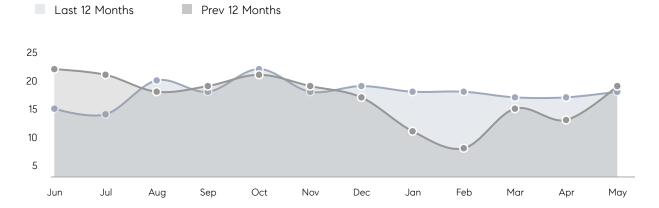

|
| Houses         | AVERAGE DOM        | 27        | 20        | 35%      |
|                | % OF ASKING PRICE  | 103%      | 105%      |          |
|                | AVERAGE SOLD PRICE | \$486,400 | \$485,214 | 0%       |
|                | # OF CONTRACTS     | 3         | 8         | -62%     |
|                | NEW LISTINGS       | 4         | 10        | -60%     |
| Condo/Co-op/TH | AVERAGE DOM        | 56        | 22        | 155%     |
|                | % OF ASKING PRICE  | 94%       | 95%       |          |
|                | AVERAGE SOLD PRICE | \$390,000 | \$203,400 | 92%      |
|                | # OF CONTRACTS     | 2         | 2         | 0%       |
|                | NEW LISTINGS       | 3         | 5         | -40%     |

# Lodi

### MAY 2022

### Monthly Inventory



### Contracts By Price Range



### Listings By Price Range



# COMPASS



Compass makes no representations or warranties, express or implied, with respect to future market conditions or prices of residential product at the time the subject property or any competitive property is complete and ready for occupancy or with respect to any report, study, finding, recommendation or other information provided by Compass herein. Moreover, no warranty, express or implied, is made or should be assumed regarding the accuracy, adequacy, completeness, legality, reliability, merchantability or fitness for a particular purpose of any information, in part or whole, contained herein. All material is presented with the understanding that Compass shall not be deemed to provide legal, accounting or other p