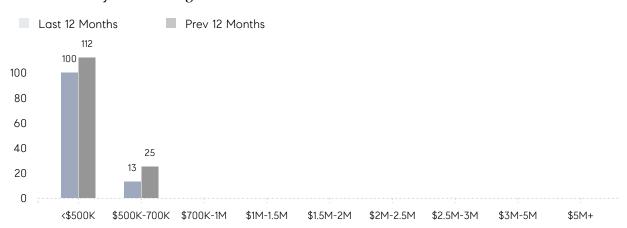

OM        | 27        | 20        | 35%      |
|                | % OF ASKING PRICE  | 103%      | 105%      |          |
|                | AVERAGE SOLD PRICE | \$486,400 | \$485,214 | 0%       |
|                | # OF CONTRACTS     | 3         | 8         | -62%     |
|                | NEW LISTINGS       | 4         | 10        | -60%     |
| Condo/Co-op/TH | AVERAGE DOM        | 56        | 22        | 155%     |
|                | % OF ASKING PRICE  | 94%       | 95%       |          |
|                | AVERAGE SOLD PRICE | \$390,000 | \$203,400 | 92%      |
|                | # OF CONTRACTS     | 2         | 2         | 0%       |
|                | NEW LISTINGS       | 3         | 5         | -40%     |

# Lodi

### MAY 2022

### Monthly Inventory



### Contracts By Price Range



### Listings By Price Range



# COMPASS



Compass makes no representations or warranties, express or implied, with respect to future market conditions or prices of residential product at the time the subject property or any competitive property is complete and ready for occupancy or with respect to any report, study, finding, recommendation or other information provided by Compass herein. Moreover, no warranty, express or implied, is made or should be assumed regarding the accuracy, adequacy, completeness, legality, reliability, merchantability or fitness for a particular purpose of any information, in part or whole, contained herein. All material is presented with the understanding that Compass shall not be deemed to provide legal, accounting or other professional services. This is no